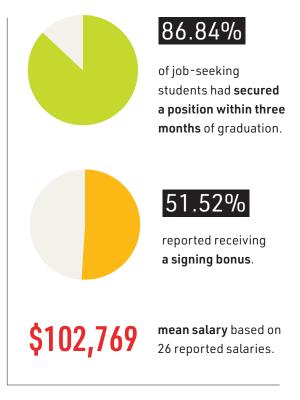

Here's what the career outcomes for 2019 Global MBA graduates looked like\*:

\*Data approved accurate as of 06/18/2020.

"CSPD has been a great resource for me. I secured an internship interview on my own, but after I let CSPD know about it, they helped me prep for the second round of interviews and introduced me to a former Fox student who had done the internship and gotten an offer and was currently working at the same company. It was great to be able to build that connection and speak with that person ahead of time."